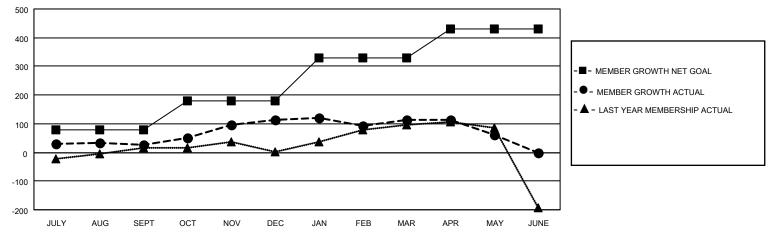

## MONTHLY MEMBERSHIP PROGRESS REPORT

LOCATION INDIA District 317 D Results as of: 5/31/2021

| Clubs         |               |             |               | Members               |                        |                         |                                                    |  |
|---------------|---------------|-------------|---------------|-----------------------|------------------------|-------------------------|----------------------------------------------------|--|
|               | RESULTS FOR   | R 2020-2021 |               | RESULTS FOR 2020-2021 |                        |                         |                                                    |  |
| QUARTER       | NEW CLUB GOAL | NEW CLUBS   | DROPPED CLUBS | QUARTER MEMI          | BER GROWTH NET<br>GOAL | MEMBER GROWTH<br>ACTUAL | DROPPED<br>MEMBERS ACTUAL<br>(including transfers) |  |
| JULY/AUG/SEPT | 0             | 0           | 0             | JULY/AUG/SEPT         | 80                     | 86                      | 55                                                 |  |
| OCT/NOV/DEC   | 2             | 4           | 0             | OCT/NOV/DEC           | 100                    | 298                     | 203                                                |  |
| JAN/FEB/MAR   | 2             | 0           | 3             | JAN/FEB/MAR           | 150                    | 58                      | 45                                                 |  |
| APR/MAY/JUNE  | 0             | 0           | 0             | APR/MAY/JUNE          | 100                    | 38                      | 92                                                 |  |

## GOALS AND ACTUAL MEMBERS CUMULATIVE

| DROPPED CLUBS: 3 |     | 76 CLUBS OF 102 ADDED 1 OR MORE<br>NEW MEMBERS | GENDER DISTRIBUTION  MALE 2,929 (76.78%) |               |       |
|------------------|-----|------------------------------------------------|------------------------------------------|---------------|-------|
| DROPPED MEMBERS  |     |                                                | FEMALE                                   | 886 (23.22%)  |       |
| DECEASED         | 36  | CLICK HERE FOR CUMULATIVE                      | TOTAL FAMILY UNIT MEMBERS                |               | 1,339 |
| CLUB CANCELLED   | 23  | MEMBERSHIP DATA                                |                                          | S DAVING HALF | 695   |
| OTHER 336        |     |                                                | FAMILY MEMBERS PAYING HALF DUES          |               | 093   |
| TOTAL            | 395 |                                                | 0020                                     |               |       |