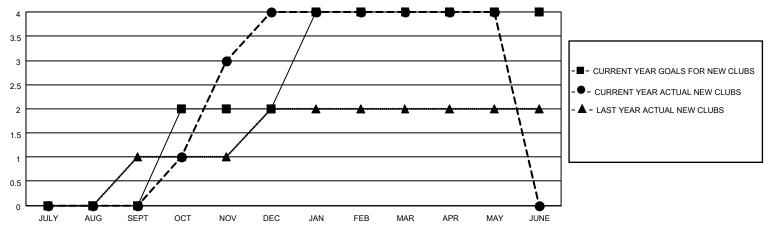

## MONTHLY MEMBERSHIP PROGRESS REPORT

LOCATION INDIA District 317 D Results as of: 5/31/2021

| Clubs         |               |             |               | Members               |                        |                         |                                                    |  |
|---------------|---------------|-------------|---------------|-----------------------|------------------------|-------------------------|----------------------------------------------------|--|
|               | RESULTS FOR   | R 2020-2021 |               | RESULTS FOR 2020-2021 |                        |                         |                                                    |  |
| QUARTER       | NEW CLUB GOAL | NEW CLUBS   | DROPPED CLUBS | QUARTER MEMI          | BER GROWTH NET<br>GOAL | MEMBER GROWTH<br>ACTUAL | DROPPED<br>MEMBERS ACTUAL<br>(including transfers) |  |
| JULY/AUG/SEPT | 0             | 0           | 0             | JULY/AUG/SEPT         | 80                     | 86                      | 55                                                 |  |
| OCT/NOV/DEC   | 2             | 4           | 0             | OCT/NOV/DEC           | 100                    | 298                     | 203                                                |  |
| JAN/FEB/MAR   | 2             | 0           | 3             | JAN/FEB/MAR           | 150                    | 58                      | 45                                                 |  |
| APR/MAY/JUNE  | 0             | 0           | 0             | APR/MAY/JUNE          | 100                    | 38                      | 92                                                 |  |

## GOALS AND ACTUAL NEW CLUBS CUMULATIVE